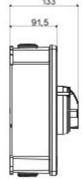

## DIMENSIONAL

| Version                   | Box                       | Material               | Metal                     |
|---------------------------|---------------------------|------------------------|---------------------------|
| Туре                      | For emergency             | Rated current (A)      | 63                        |
| Circuit breaker           | Rotary isolator           | IP degree              | IP66                      |
| Mechanical resistance     | IK10 (IK08 knob)          | Ambient temperature    | -25 +60 °C                |
| Lid screws (no. and type) | 4 metal screws            | Holes entry            | 4xM32                     |
| Lockable                  | YES (max. 3 locks in OFF) | Complete with          | Max. 2 auxiliary contacts |
| Current in AC22 (415V)    | 63                        | Current in AC23 (415V) | 63                        |
| Cable section             | Max 25 mm²                | Outer dim. LxHxD (mm)  | 215x252x91                |
| Electrocod                | 1742                      |                        |                           |