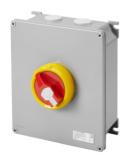

## GW70437M

70 RT HP Range

70 RT HP is a new range of 16A to 160A switch disconnectors in isolating material and metal, supplied in a box. Available in control and emergency versions, the range is completed by board versions for front-panel or DIN rail assembly, in 16 to 63A options, all of which can be equipped with auxiliary contacts. These devices have been designed for deliver the ultimate in reliability, functionality and performance. They offer a technologically advanced solution that simplifies installation, reduces wiring times and ensures maximum safety and robustness, even in the most demanding conditions, thanks to the use of high-performance materials

| Version                   | Box                       | Material               | Metal                     |
|---------------------------|---------------------------|------------------------|---------------------------|
| Туре                      | For emergency             | Rated current (A)      | 63                        |
| Circuit breaker           | Rotary isolator           | IP degree              | IP66                      |
| Mechanical resistance     | IK10 (IK08 knob)          | Ambient temperature    | -25 +60 °C                |
| Lid screws (no. and type) | 4 metal screws            | Holes entry            | 4xM32                     |
| Lockable                  | YES (max. 3 locks in OFF) | Complete with          | Max. 2 auxiliary contacts |
| Current in AC22 (415V)    | 63                        | Current in AC23 (415V) | 63                        |
| Cable section             | Max 25 mm²                | Outer dim. LxHxD (mm)  | 215x252x91                |
| Electrocod                | 1742                      |                        |                           |