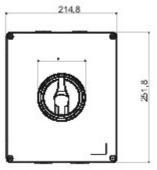

## DIMENSIONAL

| Version                   | Box                       | Material               | Metal                     |
|---------------------------|---------------------------|------------------------|---------------------------|
| Туре                      | For emergency             | Rated current (A)      | 63                        |
| Circuit breaker           | Rotary isolator           | IP degree              | IP66                      |
| Mechanical resistance     | IK10 (IK08 knob)          | Ambient temperature    | -25 +60 °C                |
| Lid screws (no. and type) | 4 metal screws            | Holes entry            | 4xM32                     |
| Lockable                  | YES (max. 3 locks in OFF) | Complete with          | Max. 2 auxiliary contacts |
| Current in AC22 (415V)    | 63                        | Current in AC23 (415V) | 63                        |
| Cable section             | Max 25 mm²                | Outer dim. LxHxD (mm)  | 215x252x91                |
| Electrocod                | 1742                      |                        |                           |